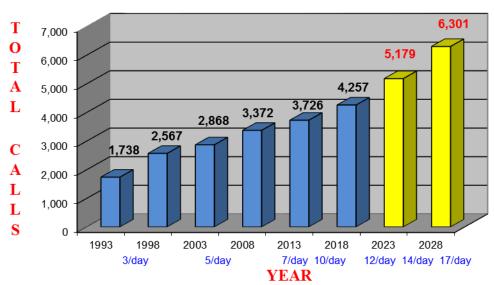

### Calls for Service Volume

The town of Scarborough has changed and grown significantly over the last 25 years. The effect of that growth has been seen in the need for expanded town services including such things as larger schools, more police officers, and demand for services from the fire department. A review of the calls for service over the last 25 years has shown a yearly increase in service demand of just under 4%. This totals an increase in calls of service of 145% in 25 years (Since 1993).

## CALLS FOR SERVICE

2023 & 2028 estimates based on previous 25 year average increase of 4.0% annually

This increase in calls for service is the factor that has most drastically impacted the service life of our apparatus. This effects the vehicle's mileage, engine hours, maintenance costs, exposure to elements, and general overall longevity of the vehicle. As little as 25 years ago a fire truck 30 years old would be retired with less than 30,000 miles. Today, the Scarborough Fire Department has trucks in service under 20 years old with over 100,000 miles.