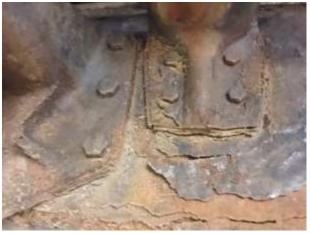

### **Environmental Factors**

A significant environmental factor for fire departments in the northeastern United States is combating corrosion, especially in driveline components and frame rails. Chemicals like Calcium and Magnesium Chloride which are being used for deicing on our roads today, are contributing factors to the significant corrosion problems we now experience.

In an effort to mitigate this issue the Scarborough Fire Department instituted a new program several years ago to help assure that apparatus would make it to its full 25 year life span without an unexpected failure. We instituted a Capital Improvement Program (CIP) mid-life refurbishment program where expensive corrosion repairs and painting was performed at the approximate mid-life of the apparatus (at the 12-13 year mark). The average cost for refurbishing each apparatus averages \$50,000 - \$60,000 for a pumper and significantly more for a ladder truck.

The most recent truck to be refurbished was the 2006 E-One® engine originally assigned to the Oak Hill Station. This work was completed this past year. The refurbishment consisted of extensive removal of rust from the frame rails along with replacement of springs and suspension components. Additionally the truck was sent to a vendor to correct corrosion on the body and re-painting. Once completed, the truck was assigned to the Pleasant Hill Station as Engine 3. This change in assignment is a component of the current replacement policy, to re-assign older apparatus to stations with lower call volumes. The former Engine 3 was a 1990 E-One® engine that was replaced in 2016 after 26 years of service when we purchased the new Engine 7.

Undercarriage and frame corrosion on E7 after only 12 years of service

Exterior paint corrosion on doors and compartments caused by road chemicals