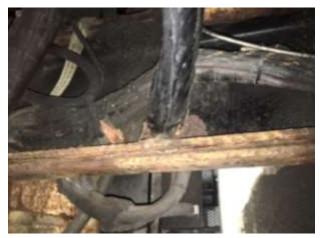

### **Environmental Factors**

A significant environmental factor for fire departments in the northeastern United States is combating corrosion, especially in driveline components and frame rails. Chemicals like Calcium and Magnesium Chloride which are being used for deicing on our roads today, are contributing factors to the significant corrosion problems we now experience.

In an effort to mitigate this issue the Scarborough Fire Department instituted a new program several years ago to help assure that apparatus would make it to its full 25 year life span without an unexpected failure. We instituted a Capital Improvement Program (CIP) mid-life refurbishment program where expensive corrosion repairs and painting was performed at the approximate mid-life of the apparatus (at the 12-13 year mark). The average cost for refurbishing each apparatus averages \$50,000 - \$60,000 for a pumper and significantly more for a ladder truck.

The most recent truck to be refurbished was the 2006 E-One® engine originally assigned to the Oak Hill Station. This work was completed this past year. The refurbishment consisted of extensive removal of rust from the frame rails along with replacement of springs and suspension components. Additionally the truck was sent to a vendor to correct corrosion on the body and re-painting. Once completed, the truck was assigned to the Pleasant Hill Station as Engine 3. This change in assignment is a component of the current replacement policy, to re-assign older apparatus to stations with lower call volumes. The former Engine 3 was a 1990 E-One® engine that was replaced in 2016 after 26 years of service when we purchased the new Engine 7.

Undercarriage and frame corrosion on E7 after only 12 years of service

Exterior paint corrosion on doors and compartments caused by road chemicals