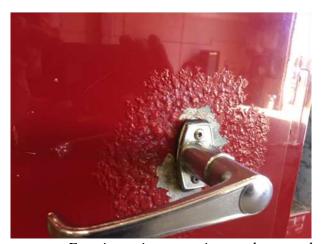

### **Environmental Factors**

A significant environmental factor for fire departments in the northeastern United States is combating corrosion, especially in driveline components and frame rails. Chemicals like Calcium and Magnesium Chloride which are being used for deicing on our roads today, are contributing factors to the significant corrosion problems we now experience.

In an effort to mitigate this issue the Scarborough Fire Department instituted a new program several years ago to help assure that apparatus would make it to its full 25 year life span without an unexpected failure. We instituted a Capital Improvement Program (CIP) mid-life refurbishment program where expensive corrosion repairs and painting was performed at the approximate mid-life of the apparatus (at the 12-13 year mark). The average cost for refurbishing each apparatus averages \$50,000 - \$60,000 for a pumper and significantly more for a ladder truck.

The most recent truck to be refurbished was the 2006 E-One® engine originally assigned to the Oak Hill Station. This work was completed this past year. The refurbishment consisted of extensive removal of rust from the frame rails along with replacement of springs and suspension components. Additionally the truck was sent to a vendor to correct corrosion on the body and re-painting. Once completed, the truck was assigned to the Pleasant Hill Station as Engine 3. This change in assignment is a component of the current replacement policy, to re-assign older apparatus to stations with lower call volumes. The former Engine 3 was a 1990 E-One® engine that was replaced in 2016 after 26 years of service when we purchased the new Engine 7.

Undercarriage and frame corrosion on E7 after only 12 years of service

Exterior paint corrosion on doors and compartments caused by road chemicals