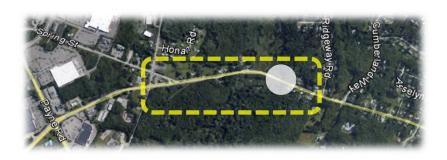

## Draft Traffic Calming Island & Crossing Gorham Road – Sawyer / Pinoak

EXISTING TYPICAL SECTION: SAWYER TO MAPLE

PROPOSED TYPICAL SECTION: SAWYER TO MAPLE

EXISTING TYPICAL SECTION: MAPLE TO RIDGEWAY

PROPOSED TYPICAL SECTION: MAPLE TO RIDGEWAY