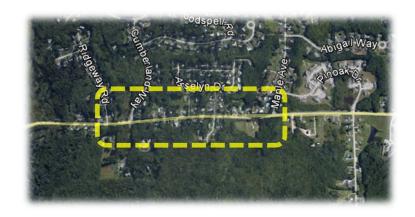

## Draft Traffic Calming Island & Crossing Gorham Road – Sawyer / Pinoak

EXISTING TYPICAL SECTION: SAWYER TO MAPLE

PROPOSED TYPICAL SECTION: SAWYER TO MAPLE

EXISTING TYPICAL SECTION: MAPLE TO RIDGEWAY

PROPOSED TYPICAL SECTION: MAPLE TO RIDGEWAY