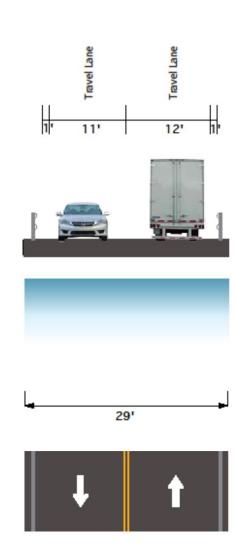

**EXISTING TYPICAL SECTION 2: WENTWORTH TO SAWYER** 

PROPOSED TYPICAL SECTION 2: WENTWORTH TO SAWYER

EXISTING TYPICAL SECTION 1: WENTWORTH TO SAWYER

PROPOSED TYPICAL SECTION 1: WENTWORTH TO SAWYER W/ TRAFFIC CALMING

## Draft Traffic Calming Island & Crossing Gorham Road – Sawyer / Pinoak

EXISTING TYPICAL SECTION: SAWYER TO MAPLE

PROPOSED TYPICAL SECTION: SAWYER TO MAPLE

EXISTING TYPICAL SECTION: MAPLE TO RIDGEWAY

PROPOSED TYPICAL SECTION: MAPLE TO RIDGEWAY

EXISTING TYPICAL SECTION: RIDGEWAY TO MUSSEY

PROPOSED TYPICAL SECTION: RIDGEWAY TO MUSSEY

Nonesuch River Bridge

Existing

Nonesuch River Bridge Proposed

Right of Way/Boundary

EXISTING TYPICAL SECTION: MUSSEY TO PAYNE

PROPOSED TYPICAL SECTION: MUSSEY TO PAYNE