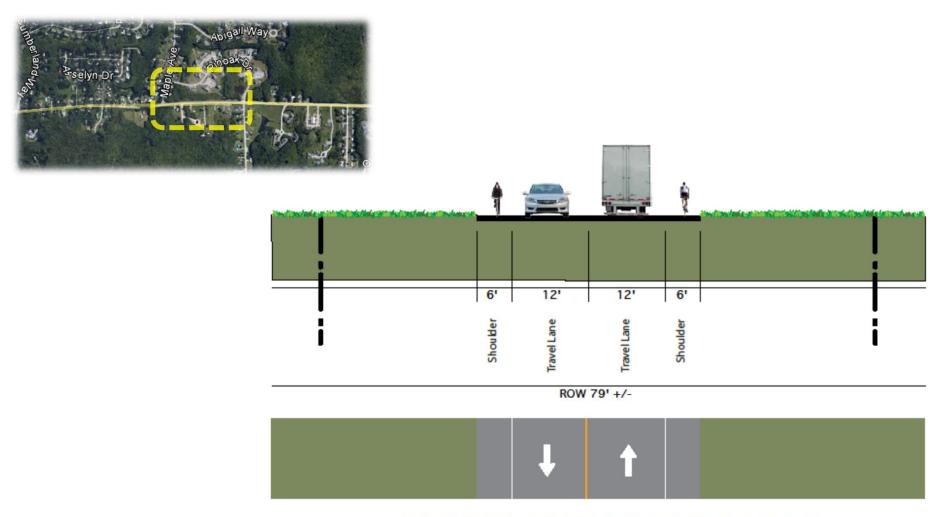

## Draft Traffic Calming Island & Crossing Gorham Road – Sawyer / Pinoak

EXISTING TYPICAL SECTION: SAWYER TO MAPLE

PROPOSED TYPICAL SECTION: SAWYER TO MAPLE

EXISTING TYPICAL SECTION: MAPLE TO RIDGEWAY

PROPOSED TYPICAL SECTION: MAPLE TO RIDGEWAY