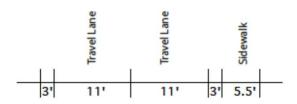

EXISTING TYPICAL SECTION: RIDGEWAY TO MUSSEY

PROPOSED TYPICAL SECTION: RIDGEWAY TO MUSSEY

Nonesuch River Bridge

Existing

Nonesuch River Bridge Proposed

Right of Way/Boundary

EXISTING TYPICAL SECTION: MUSSEY TO PAYNE

PROPOSED TYPICAL SECTION: MUSSEY TO PAYNE