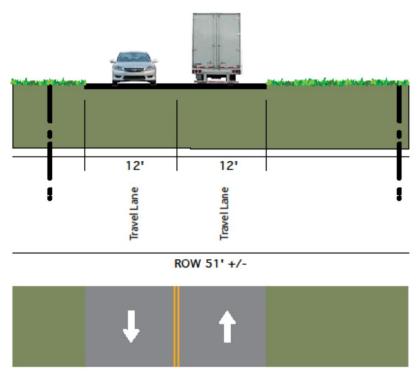

EXISTING TYPICAL SECTION: RIDGEWAY TO MUSSEY

PROPOSED TYPICAL SECTION: RIDGEWAY TO MUSSEY

Nonesuch River Bridge

Existing

Nonesuch River Bridge Proposed

Right of Way/Boundary

EXISTING TYPICAL SECTION: MUSSEY TO PAYNE