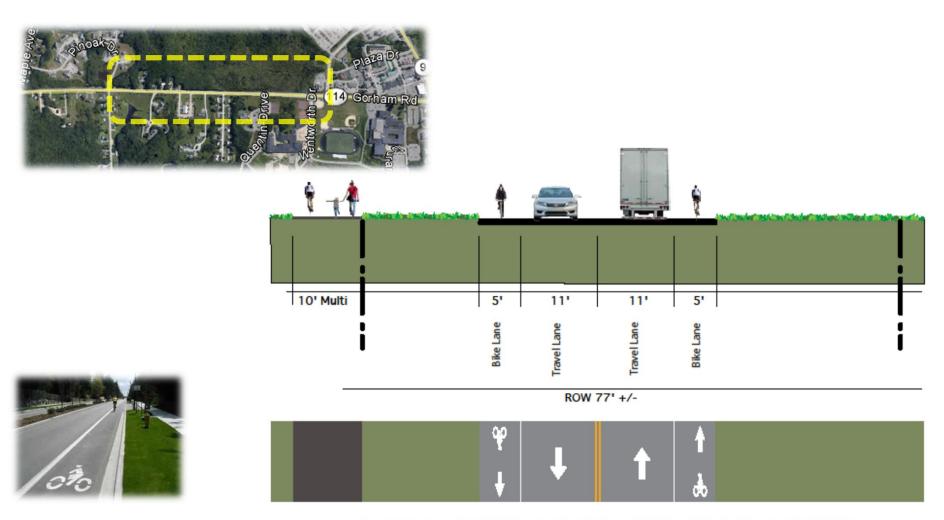

## Draft Traffic Calming Island & Crossing Gorham Road – Sawyer / Pinoak

EXISTING TYPICAL SECTION: SAWYER TO MAPLE

PROPOSED TYPICAL SECTION: SAWYER TO MAPLE

EXISTING TYPICAL SECTION: MAPLE TO RIDGEWAY

PROPOSED TYPICAL SECTION: MAPLE TO RIDGEWAY