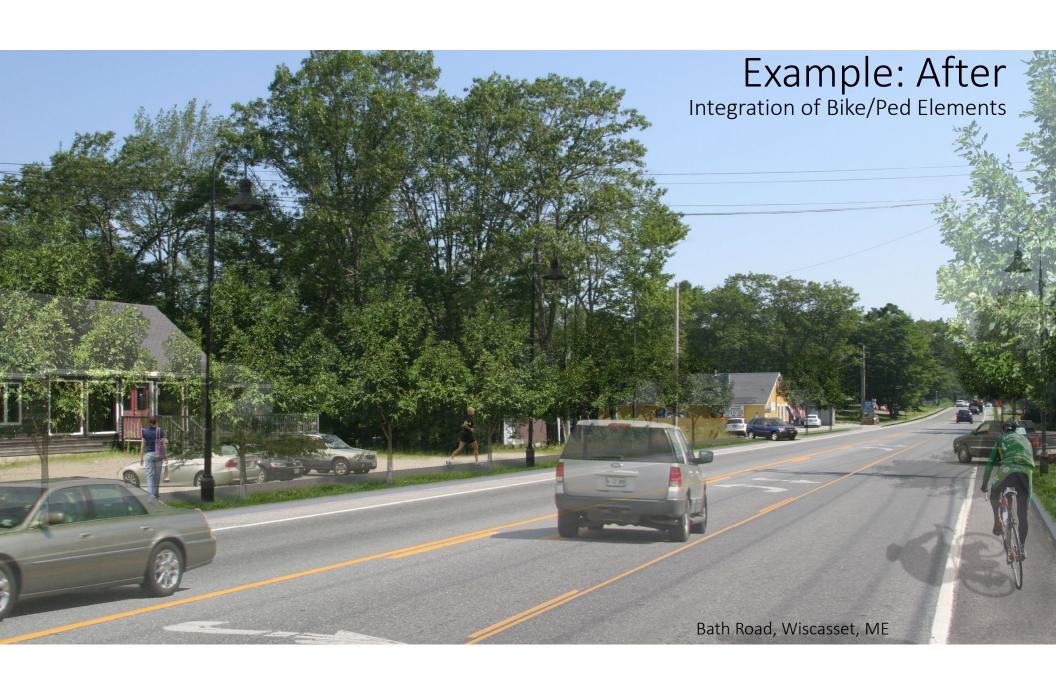

**EXISTING TYPICAL SECTION 2: WENTWORTH TO SAWYER** 



PROPOSED TYPICAL SECTION 2: WENTWORTH TO SAWYER



EXISTING TYPICAL SECTION 1: WENTWORTH TO SAWYER



PROPOSED TYPICAL SECTION 1: WENTWORTH TO SAWYER W/ TRAFFIC CALMING





## Draft Traffic Calming Island & Crossing Gorham Road – Sawyer / Pinoak





EXISTING TYPICAL SECTION: SAWYER TO MAPLE



PROPOSED TYPICAL SECTION: SAWYER TO MAPLE





EXISTING TYPICAL SECTION: MAPLE TO RIDGEWAY







PROPOSED TYPICAL SECTION: MAPLE TO RIDGEWAY



EXISTING TYPICAL SECTION: RIDGEWAY TO MUSSEY









PROPOSED TYPICAL SECTION: RIDGEWAY TO MUSSEY



Nonesuch River Bridge

Existing







Nonesuch River Bridge Proposed







Right of Way/Boundary







EXISTING TYPICAL SECTION: MUSSEY TO PAYNE









PROPOSED TYPICAL SECTION: MUSSEY TO P