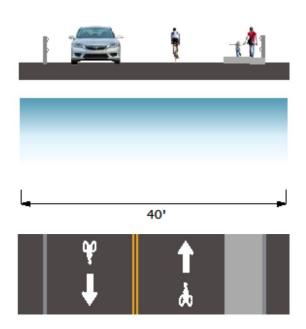

## Draft Traffic Calming Island & Crossing Gorham Road – Sawyer / Pinoak

EXISTING TYPICAL SECTION: SAWYER TO MAPLE

PROPOSED TYPICAL SECTION: SAWYER TO MAPLE

EXISTING TYPICAL SECTION: MAPLE TO RIDGEWAY

PROPOSED TYPICAL SECTION: MAPLE TO RIDGEWAY