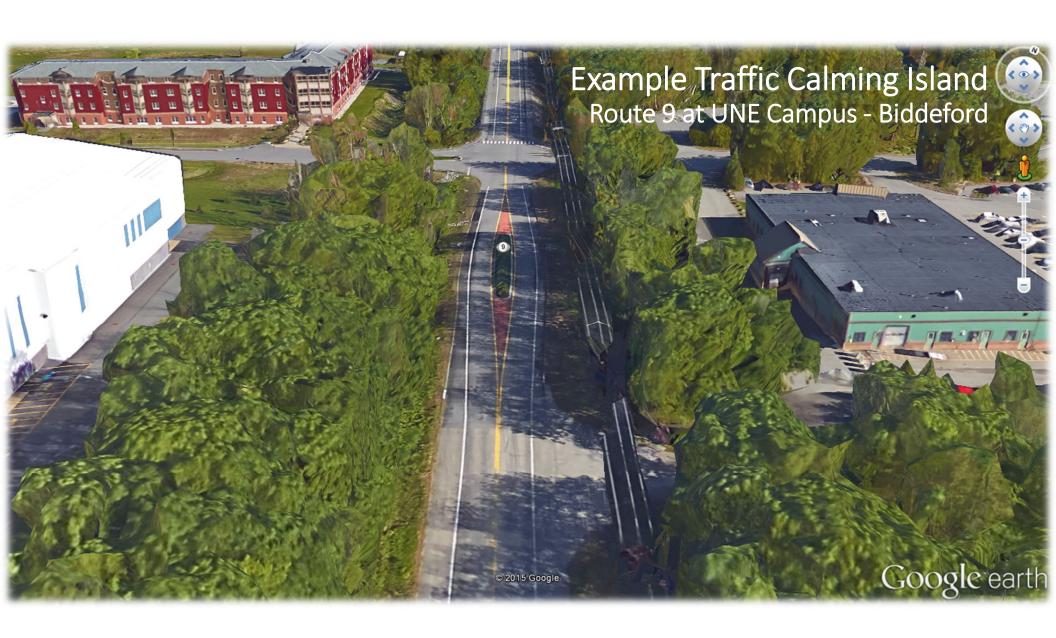

## Draft Traffic Calming Island & Crossing Gorham Road – Sawyer / Pinoak

EXISTING TYPICAL SECTION: SAWYER TO MAPLE

PROPOSED TYPICAL SECTION: SAWYER TO MAPLE

EXISTING TYPICAL SECTION: MAPLE TO RIDGEWAY

PROPOSED TYPICAL SECTION: MAPLE TO RIDGEWAY