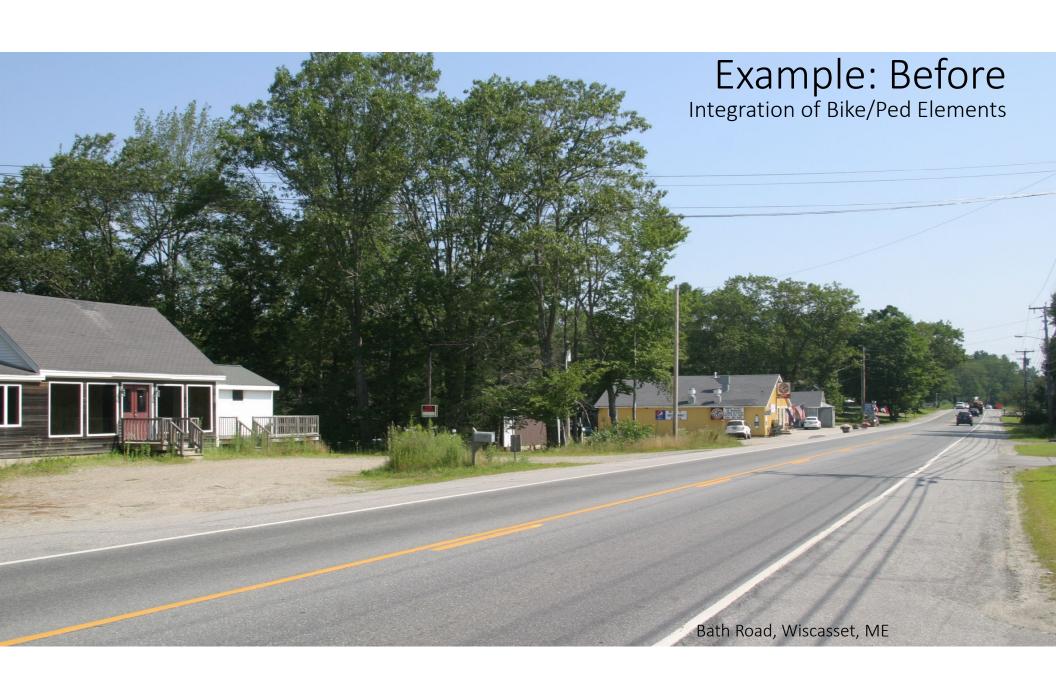

**EXISTING TYPICAL SECTION 2: WENTWORTH TO SAWYER** 



PROPOSED TYPICAL SECTION 2: WENTWORTH TO SAWYER



EXISTING TYPICAL SECTION 1: WENTWORTH TO SAWYER



PROPOSED TYPICAL SECTION 1: WENTWORTH TO SAWYER W/ TRAFFIC CALMING





## Draft Traffic Calming Island & Crossing Gorham Road – Sawyer / Pinoak





EXISTING TYPICAL SECTION: SAWYER TO MAPLE



PROPOSED TYPICAL SECTION: SAWYER TO MAPLE





EXISTING TYPICAL SECTION: MAPLE TO RIDGEWAY







PROPOSED TYPICAL SECTION: MAPLE TO RIDGEWAY



EXISTING TYPICAL SECTION: RIDGEWAY TO MUSSEY









PROPOSED TYPICAL SECTION: RIDGEWAY TO MUSSEY



Nonesuch River Bridge

Existing







Nonesuch River Bridge Proposed







Right of Way/Boundary







EXISTING TYPICAL SECTION: MUSSEY TO PAYNE









PROPOSED TYPICAL SECTION: MUSSEY TO