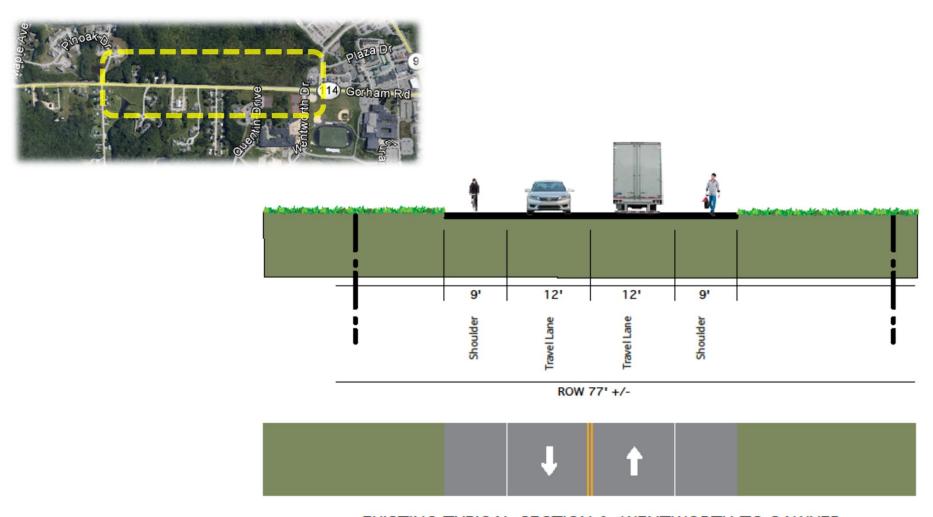

**EXISTING TYPICAL SECTION 2: WENTWORTH TO SAWYER** 

PROPOSED TYPICAL SECTION 2: WENTWORTH TO SAWYER

EXISTING TYPICAL SECTION 1: WENTWORTH TO SAWYER

PROPOSED TYPICAL SECTION 1: WENTWORTH TO SAWYER W/ TRAFFIC CALMING