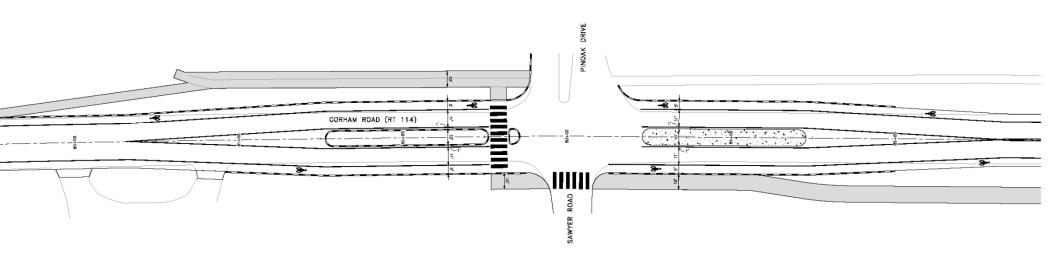

## Draft Traffic Calming Island & Crossing Gorham Road – Sawyer / Pinoak

EXISTING TYPICAL SECTION: SAWYER TO MAPLE

PROPOSED TYPICAL SECTION: SAWYER TO MAPLE

EXISTING TYPICAL SECTION: MAPLE TO RIDGEWAY

PROPOSED TYPICAL SECTION: MAPLE TO RIDGEWAY