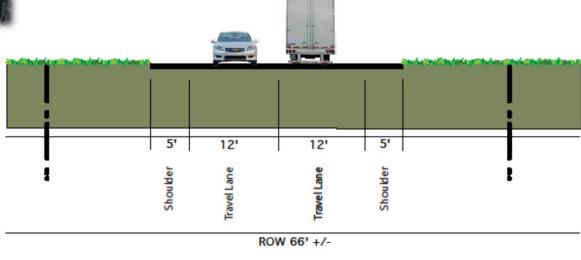

EXISTING TYPICAL SECTION: RIDGEWAY TO MUSSEY

PROPOSED TYPICAL SECTION: RIDGEWAY TO MUSSEY

Nonesuch River Bridge

Existing

Nonesuch River Bridge Proposed

Right of Way/Boundary

EXISTING TYPICAL SECTION: MUSSEY TO PAYNE