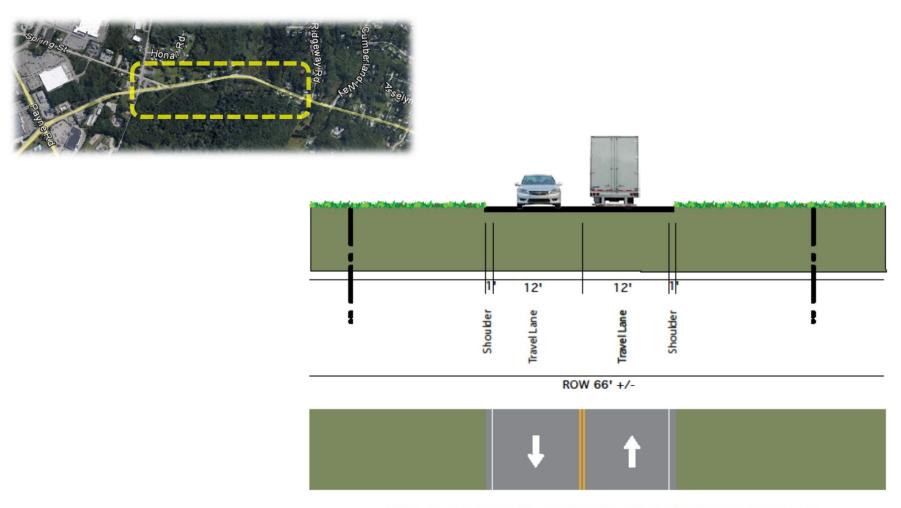

EXISTING TYPICAL SECTION: RIDGEWAY TO MUSSEY

PROPOSED TYPICAL SECTION: RIDGEWAY TO MUSSEY

Nonesuch River Bridge

Existing

Nonesuch River Bridge Proposed

Right of Way/Boundary

EXISTING TYPICAL SECTION: MUSSEY TO PAYNE

PROPOSED TYPICAL SECTION: MUSSEY TO PAYNE