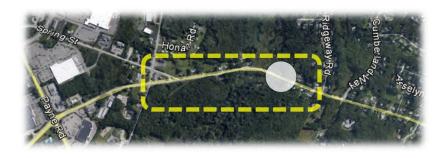

## Draft Traffic Calming Island & Crossing Gorham Road – Sawyer / Pinoak

EXISTING TYPICAL SECTION: SAWYER TO MAPLE

PROPOSED TYPICAL SECTION: SAWYER TO MAPLE

EXISTING TYPICAL SECTION: MAPLE TO RIDGEWAY

PROPOSED TYPICAL SECTION: MAPLE TO RIDGEWAY