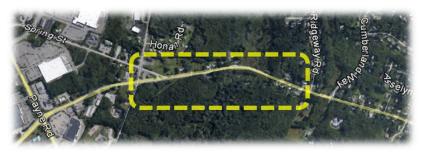

EXISTING TYPICAL SECTION: RIDGEWAY TO MUSSEY

PROPOSED TYPICAL SECTION: RIDGEWAY TO MUSSEY

Nonesuch River Bridge

Existing

Nonesuch River Bridge Proposed

Right of Way/Boundary

EXISTING TYPICAL SECTION: MUSSEY TO PAYNE