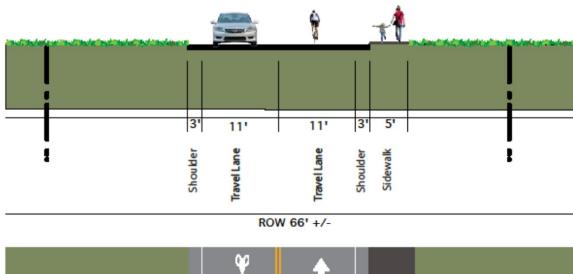

EXISTING TYPICAL SECTION: RIDGEWAY TO MUSSEY

PROPOSED TYPICAL SECTION: RIDGEWAY TO MUSSEY

Nonesuch River Bridge

Existing

Nonesuch River Bridge Proposed

Right of Way/Boundary

EXISTING TYPICAL SECTION: MUSSEY TO PAYNE

PROPOSED TYPICAL SECTION: MUSSEY TO PAYNE