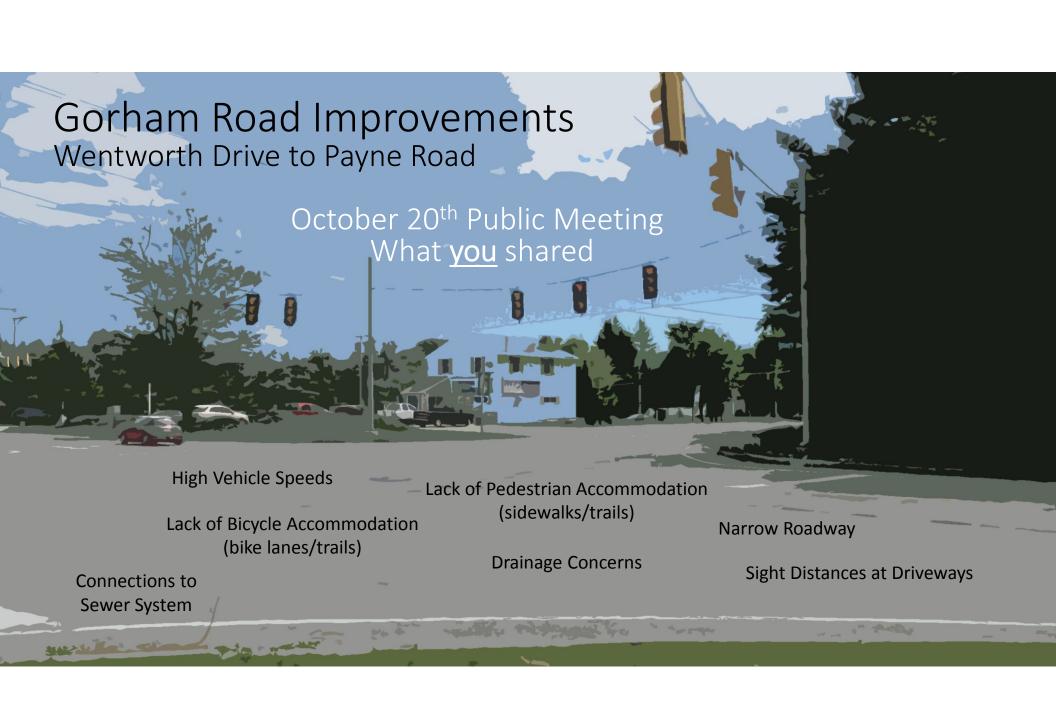

**EXISTING TYPICAL SECTION 2: WENTWORTH TO SAWYER** 



PROPOSED TYPICAL SECTION 2: WENTWORTH TO SAWYER



EXISTING TYPICAL SECTION 1: WENTWORTH TO SAWYER



PROPOSED TYPICAL SECTION 1: WENTWORTH TO SAWYER W/ TRAFFIC CALMING





## Draft Traffic Calming Island & Crossing Gorham Road – Sawyer / Pinoak





EXISTING TYPICAL SECTION: SAWYER TO MAPLE



PROPOSED TYPICAL SECTION: SAWYER TO MAPLE





EXISTING TYPICAL SECTION: MAPLE TO RIDGEWAY







PROPOSED TYPICAL SECTION: MAPLE TO RIDGEWAY



EXISTING TYPICAL SECTION: RIDGEWAY TO MUSSEY









PROPOSED TYPICAL SECTION: RIDGEWAY TO MUSSEY



Nonesuch River Bridge

Existing







Nonesuch River Bridge Proposed







Right of Way/Boundary







EXISTING TYPICAL SECTION: MUSSEY TO PAYNE









PROPOSED TYPICAL SECTION: MUS