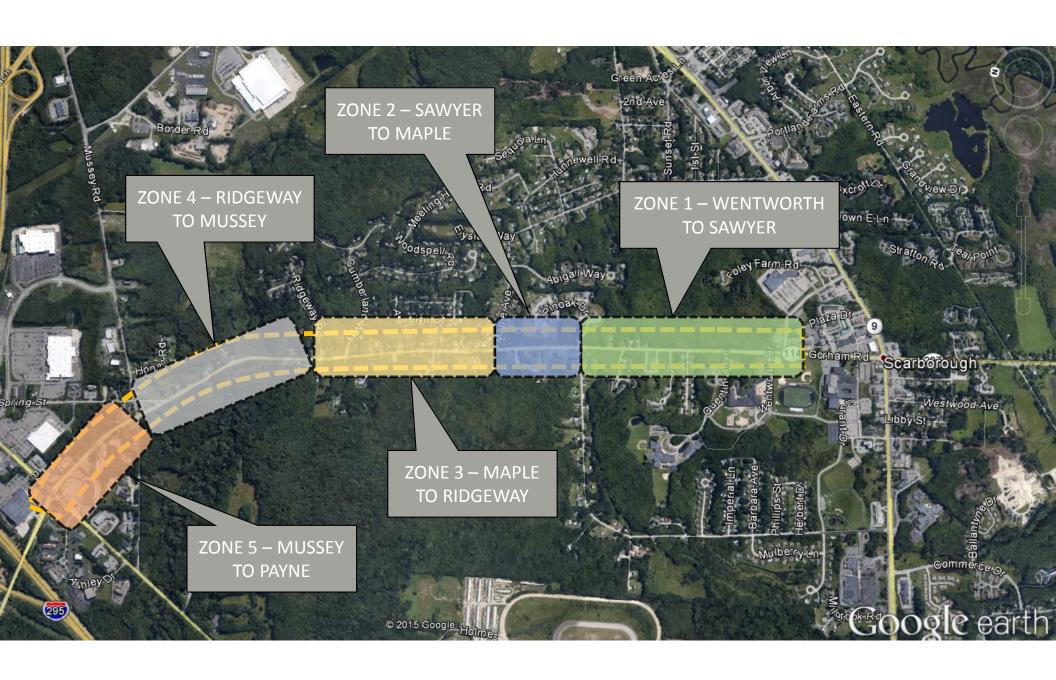

**EXISTING TYPICAL SECTION 2: WENTWORTH TO SAWYER** 

PROPOSED TYPICAL SECTION 2: WENTWORTH TO SAWYER

EXISTING TYPICAL SECTION 1: WENTWORTH TO SAWYER

PROPOSED TYPICAL SECTION 1: WENTWORTH TO SAWYER W/ TRAFFIC CALMING