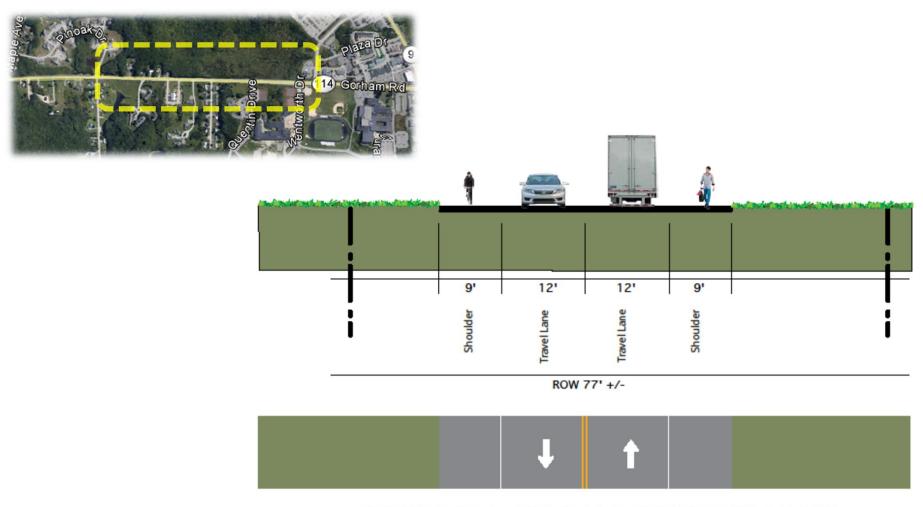

**EXISTING TYPICAL SECTION 2: WENTWORTH TO SAWYER** 

PROPOSED TYPICAL SECTION 2: WENTWORTH TO SAWYER

EXISTING TYPICAL SECTION 1: WENTWORTH TO SAWYER

PROPOSED TYPICAL SECTION 1: WENTWORTH TO SAWYER W/ TRAFFIC CALMING