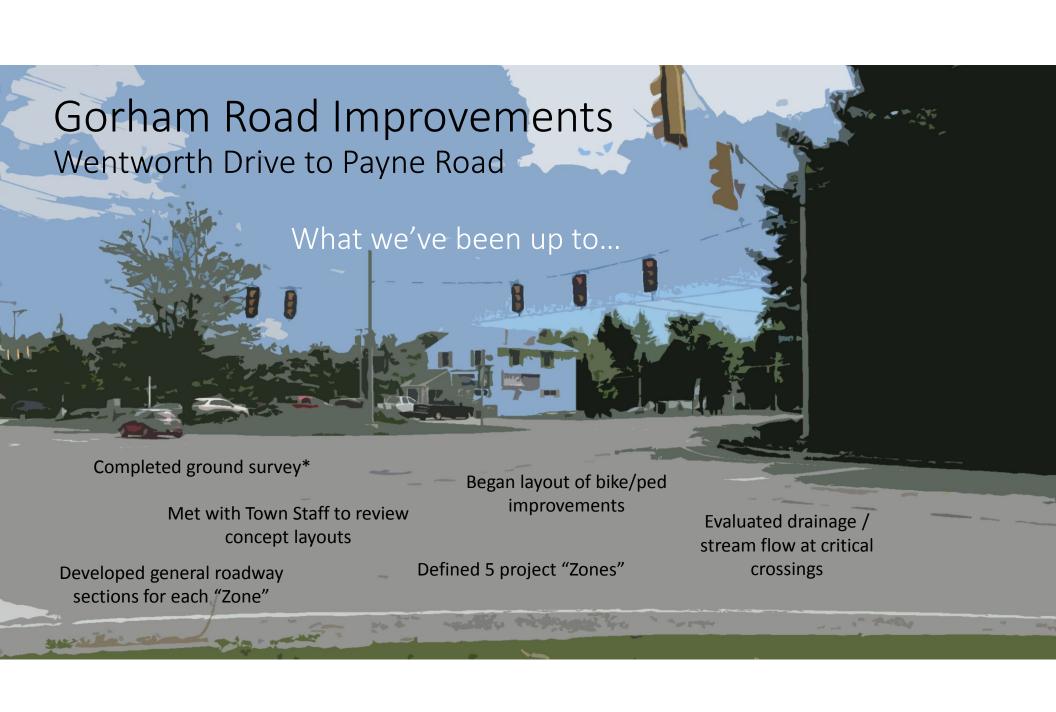

**EXISTING TYPICAL SECTION 2: WENTWORTH TO SAWYER** 



PROPOSED TYPICAL SECTION 2: WENTWORTH TO SAWYER



EXISTING TYPICAL SECTION 1: WENTWORTH TO SAWYER



PROPOSED TYPICAL SECTION 1: WENTWORTH TO SAWYER W/ TRAFFIC CALMING





## Draft Traffic Calming Island & Crossing Gorham Road – Sawyer / Pinoak





EXISTING TYPICAL SECTION: SAWYER TO MAPLE



PROPOSED TYPICAL SECTION: SAWYER TO MAPLE





EXISTING TYPICAL SECTION: MAPLE TO RIDGEWAY







PROPOSED TYPICAL SECTION: MAPLE TO RIDGEWAY



EXISTING TYPICAL SECTION: RIDGEWAY TO MUSSEY









PROPOSED TYPICAL SECTION: RIDGEWAY TO MUSSEY



Nonesuch River Bridge

Existing







Nonesuch River Bridge Proposed







Right of Way/Boundary







EXISTING TYPICAL SECTION: MUSSEY TO PAYNE









PROPOSED TYPICAL SECTION: MUSSE