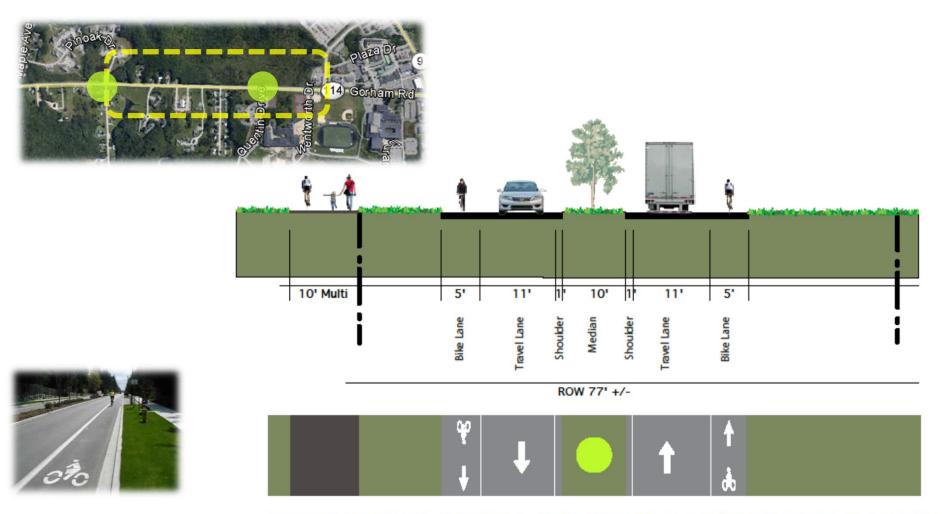

## Draft Traffic Calming Island & Crossing Gorham Road – Sawyer / Pinoak

EXISTING TYPICAL SECTION: SAWYER TO MAPLE

PROPOSED TYPICAL SECTION: SAWYER TO MAPLE

EXISTING TYPICAL SECTION: MAPLE TO RIDGEWAY

PROPOSED TYPICAL SECTION: MAPLE TO RIDGEWAY