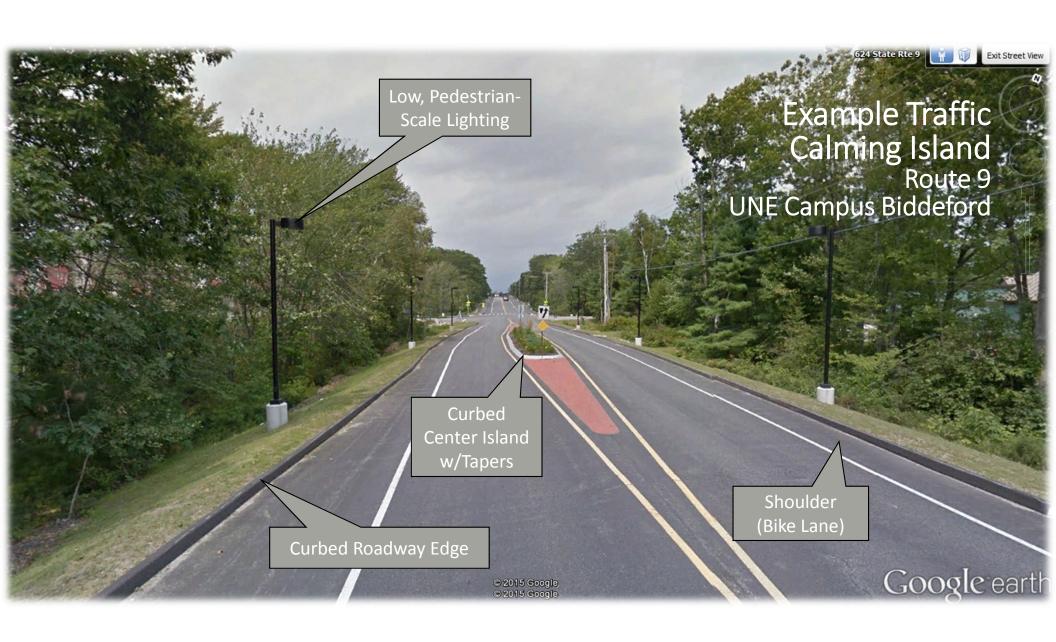

## Draft Traffic Calming Island & Crossing Gorham Road – Sawyer / Pinoak

EXISTING TYPICAL SECTION: SAWYER TO MAPLE

PROPOSED TYPICAL SECTION: SAWYER TO MAPLE

EXISTING TYPICAL SECTION: MAPLE TO RIDGEWAY

PROPOSED TYPICAL SECTION: MAPLE TO RIDGEWAY