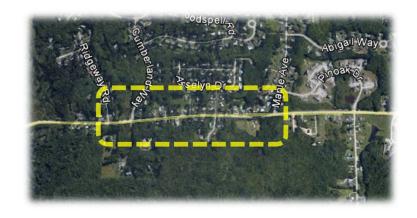

EXISTING TYPICAL SECTION: RIDGEWAY TO MUSSEY

PROPOSED TYPICAL SECTION: RIDGEWAY TO MUSSEY

Nonesuch River Bridge

Existing

Nonesuch River Bridge Proposed

Right of Way/Boundary

EXISTING TYPICAL SECTION: MUSSEY TO PAYNE