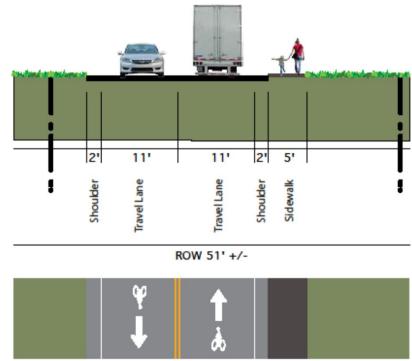

## Draft Traffic Calming Island & Crossing Gorham Road – Sawyer / Pinoak

EXISTING TYPICAL SECTION: SAWYER TO MAPLE

PROPOSED TYPICAL SECTION: SAWYER TO MAPLE

EXISTING TYPICAL SECTION: MAPLE TO RIDGEWAY

PROPOSED TYPICAL SECTION: MAPLE TO RIDGEWAY