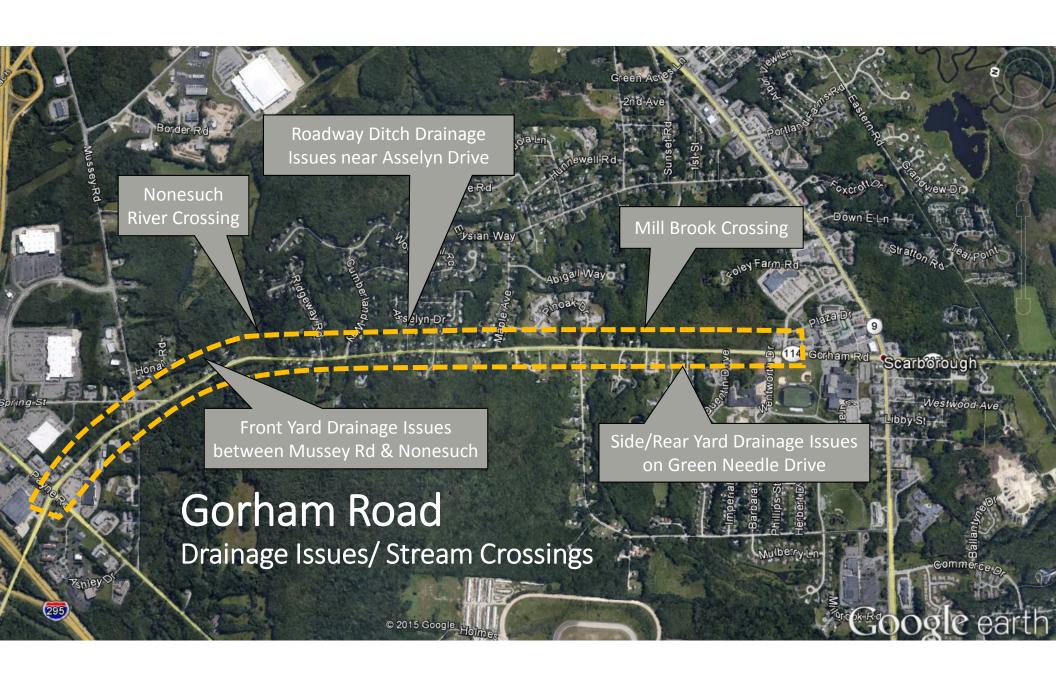

**EXISTING TYPICAL SECTION 2: WENTWORTH TO SAWYER** 



PROPOSED TYPICAL SECTION 2: WENTWORTH TO SAWYER



EXISTING TYPICAL SECTION 1: WENTWORTH TO SAWYER



PROPOSED TYPICAL SECTION 1: WENTWORTH TO SAWYER W/ TRAFFIC CALMING





## Draft Traffic Calming Island & Crossing Gorham Road – Sawyer / Pinoak





EXISTING TYPICAL SECTION: SAWYER TO MAPLE



PROPOSED TYPICAL SECTION: SAWYER TO MAPLE





EXISTING TYPICAL SECTION: MAPLE TO RIDGEWAY







PROPOSED TYPICAL SECTION: MAPLE TO RIDGEWAY



EXISTING TYPICAL SECTION: RIDGEWAY TO MUSSEY









PROPOSED TYPICAL SECTION: RIDGEWAY TO MUSSEY



Nonesuch River Bridge

Existing







Nonesuch River Bridge Proposed







Right of Way/Boundary







EXISTING TYPICAL SECTION: MUSSEY TO PAYNE









PROPOSED TYPICAL SECTION: MUSSEY TO PAYNE