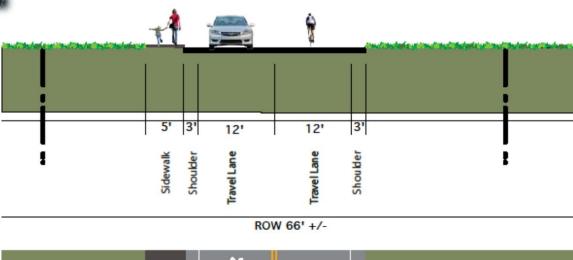

EXISTING TYPICAL SECTION: RIDGEWAY TO MUSSEY

PROPOSED TYPICAL SECTION: RIDGEWAY TO MUSSEY

Nonesuch River Bridge

Existing

Nonesuch River Bridge Proposed

Right of Way/Boundary

EXISTING TYPICAL SECTION: MUSSEY TO PAYNE

PROPOSED TYPICAL SECTION: MUSSEY TO PAYNE