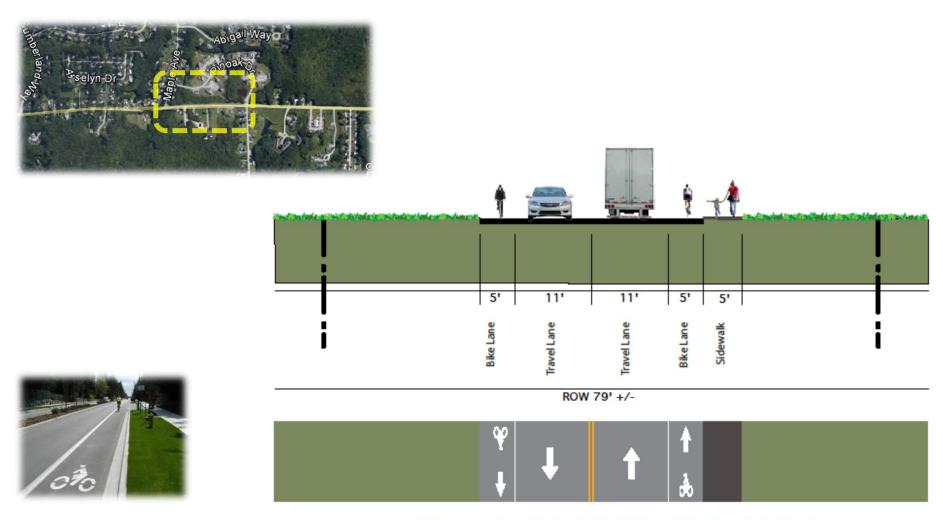

## Draft Traffic Calming Island & Crossing Gorham Road – Sawyer / Pinoak

EXISTING TYPICAL SECTION: SAWYER TO MAPLE

PROPOSED TYPICAL SECTION: SAWYER TO MAPLE

EXISTING TYPICAL SECTION: MAPLE TO RIDGEWAY

PROPOSED TYPICAL SECTION: MAPLE TO RIDGEWAY