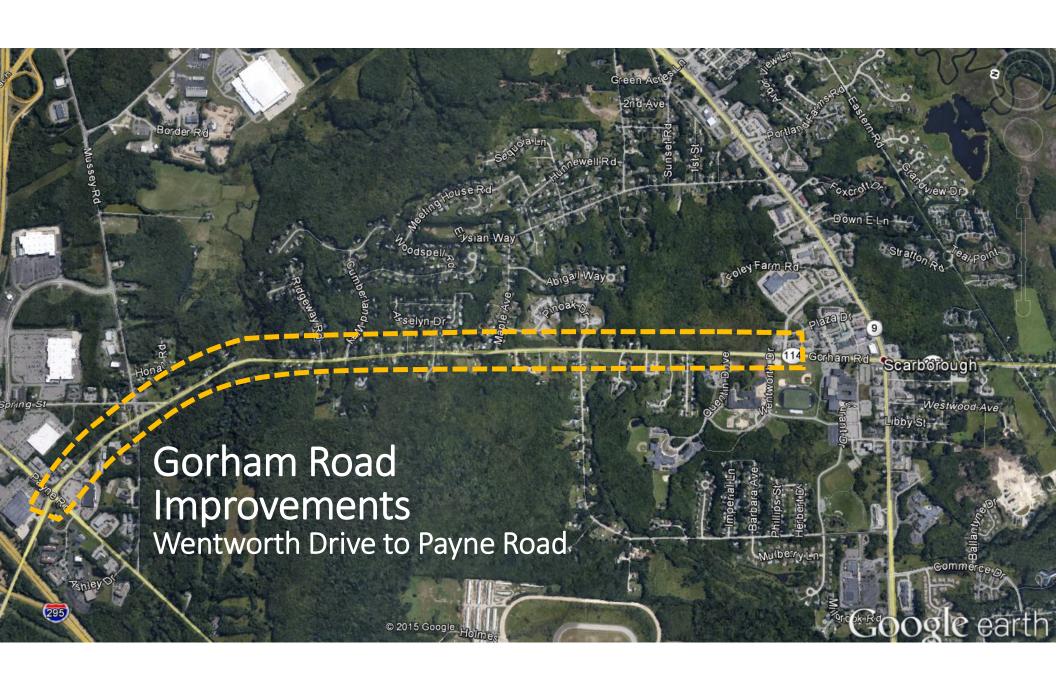

**EXISTING TYPICAL SECTION 2: WENTWORTH TO SAWYER** 



PROPOSED TYPICAL SECTION 2: WENTWORTH TO SAWYER



EXISTING TYPICAL SECTION 1: WENTWORTH TO SAWYER



PROPOSED TYPICAL SECTION 1: WENTWORTH TO SAWYER W/ TRAFFIC CALMING





## Draft Traffic Calming Island & Crossing Gorham Road – Sawyer / Pinoak





EXISTING TYPICAL SECTION: SAWYER TO MAPLE



PROPOSED TYPICAL SECTION: SAWYER TO MAPLE





EXISTING TYPICAL SECTION: MAPLE TO RIDGEWAY







PROPOSED TYPICAL SECTION: MAPLE TO RIDGEWAY



EXISTING TYPICAL SECTION: RIDGEWAY TO MUSSEY









PROPOSED TYPICAL SECTION: RIDGEWAY TO MUSSEY



Nonesuch River Bridge

Existing







Nonesuch River Bridge Proposed







Right of Way/Boundary







EXISTING TYPICAL SECTION: MUSSEY TO PAYNE









PROPOSED TYPICAL SECTION: M