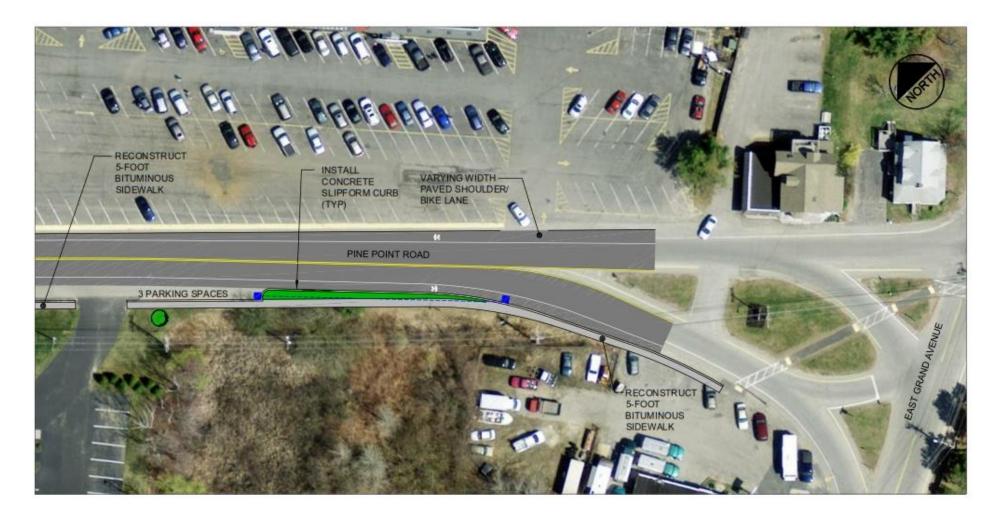

## Pine Point Road – Proposed Conditions

### TOWN OF SCARBOROUGH

P.O. BOX 360
259 US ROUTE ONE
SCARBOROUGH, MAINE 04070-0360
WWW.SCARBOROUGHMAINE.ORG

#### PINE POINT ROAD

LOCATION

CONCEPTUAL LAYOUT

DESIGNED BY: AJB DRAWN BY: AJB

DATE: FILE NAME:

February 18, 2016 Concept Layout dwg 1" = 40"

SCALE: Concept Lay 1" = 40"

SHEET TITLE

LAYOUT - 2

FIGURE

2