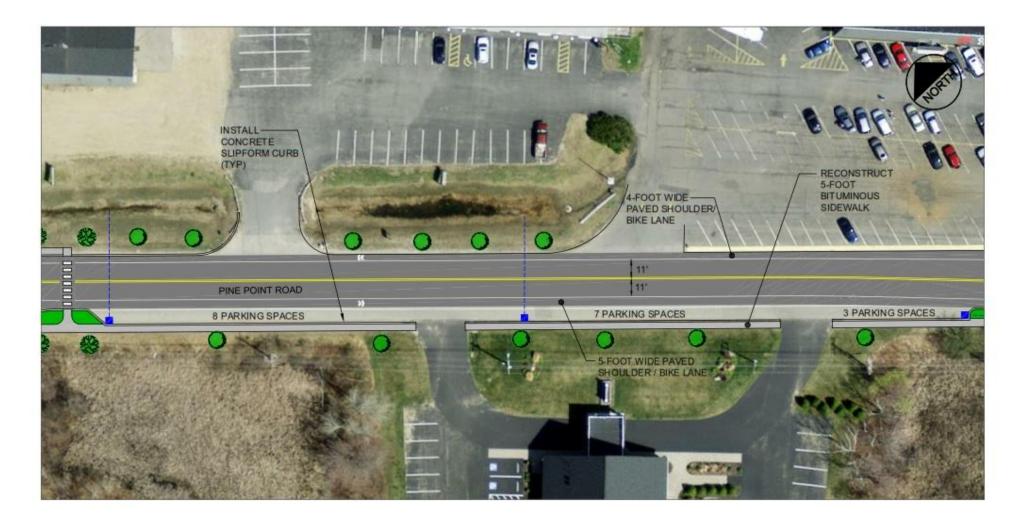

#### PINE POINT ROAD

LOCATION

CONCEPTUAL LAYOUT

DESIGNED BY: AJB DRAWN BY: AJB

DATE: FILE NAME:

February 18, 2016 Concept Layout dwg 1" = 40"

SCALE: Concept Lay 1" = 40"

SHEET TITLE

LAYOUT - 2

FIGURE

2