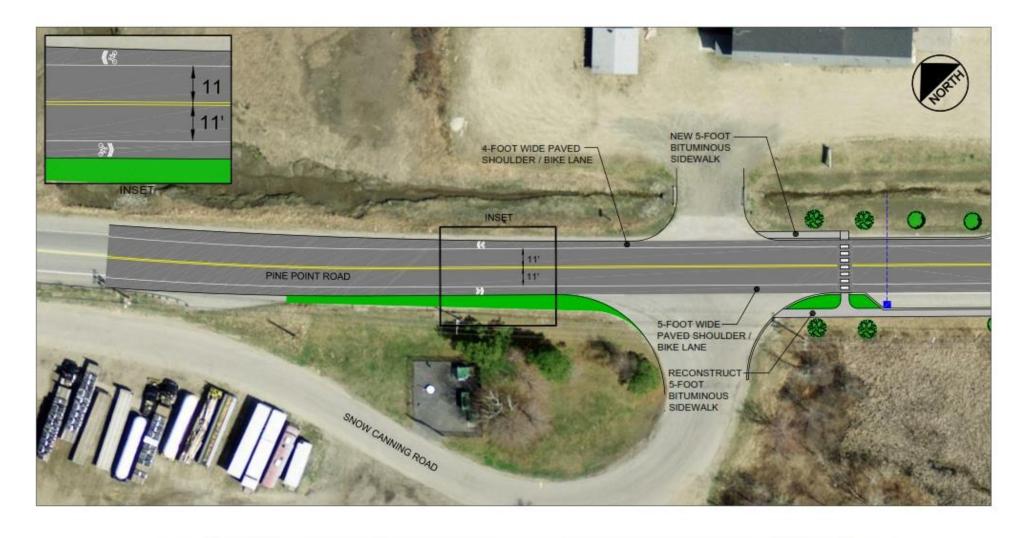

#### TOWN OF SCARBOROUGH

259 US ROUTE ONE SCARBOROUGH, MAINE 04070-0360 WWW.SCARBOROUGHMAINE.ORG

LOCATION

PINE POINT ROAD

**CONCEPTUAL LAYOUT** 

DESIGNED BY: AJB

February 15, 2016

Concept Layout dwg 1" = 40" FILE NAME: SCALE

LAYOUT - 1

FIGURE